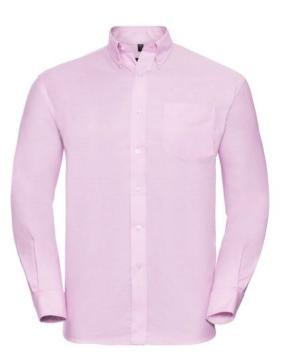

# RUSSELL EASY CARE OXFORD MEN'S LS ECARE OXFRD SHIRT, LONG SLEEVE SHIRT

#### Specification

RUSSELL Men's Long Sleeve Shirt EASY CARE OXFORD. Ideal choice for corporate wear because everyone looks good. Classical collar with or without buttons, two buttons on cuff. 70% Cotton / 30% Oxford polyester, 130/135 g / m2. Wash at 40 degrees. EASY CARE - fast drying, easy to iron Cls Pk 17.5 / 43/44