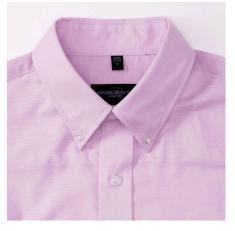

#### Specification

RUSSELL Men's Long Sleeve Shirt EASY CARE OXFORD. Ideal choice for corporate wear because everyone looks good. Classical collar with or without buttons, two buttons on cuff. 70% Cotton / 30% Oxford polyester, 130/135 g / m2. Wash at 40 degrees. EASY CARE - fast drying, easy to iron Cls Pk 17.5 / 43/44